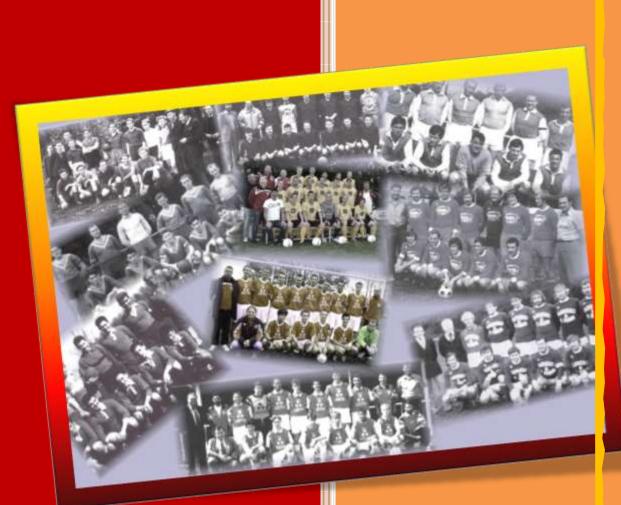

# Les équipes au fil du temps...

Equipe de la saison 1947-1948

Debout : Jamet, Mousquet, Bedell, Steyer P. Gyss Accroupis : Zuber, Hassenfratz, Amann, Kraushar, Tourne, Eber

Equipe de la saison 1950-1951