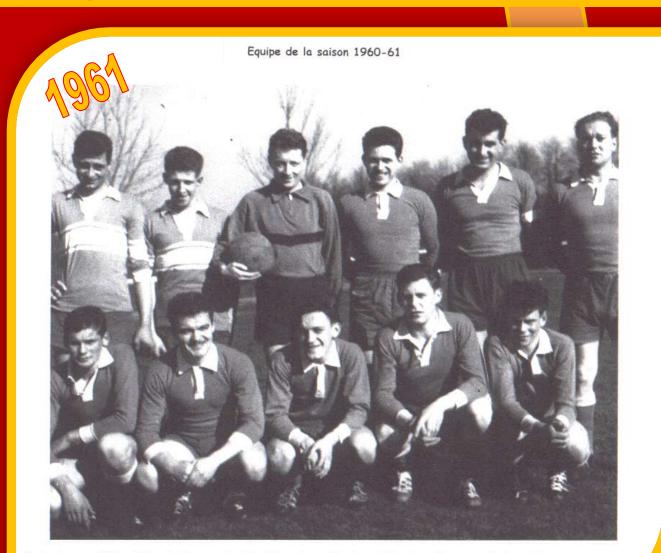

Equipe de la saison 1961-62

Debout :

Lantz Francois, Mosser André, Halter Robert, Metzger Charles, Schaetzel Jean-Pierre, Krauss Joseph, Halter Jérome

Accroupis : Schaetzel R, Jost Francois, Schreiber Francois, Esslinger, Legoll Francois