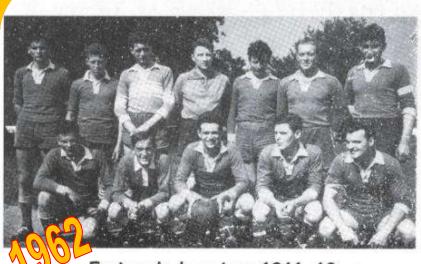

Equipe de la saison 1961-62

Debout :

Lantz Francois, Mosser André, Halter Robert, Metzger Charles, Schaetzel Jean-Pierre, Krauss Joseph, Halter Jérome

Accroupis : Schaetzel R, Jost Francois, Schreiber Francois, Esslinger, Legoll Francois