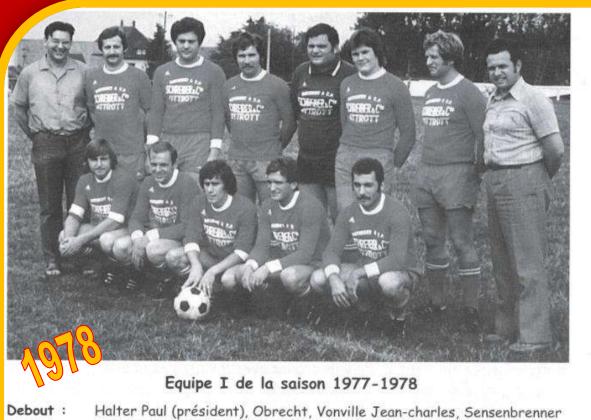

Roland, Wimmer Valentin, Schreiber Marcel, Schreiber Francois

Accroupis : Eber Denis, Keller Raymond, Kubler Francois, Bader Freddy, Fritz Gabriel

Equipe 1 de la saison 1980-1981