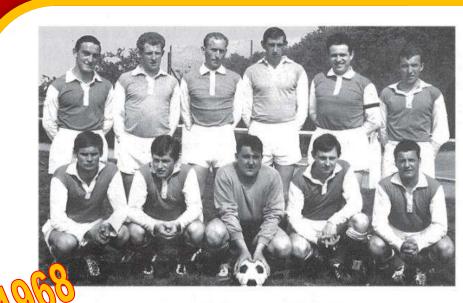

Equipe de la saison 1967-68 Demi finaliste du championnat d'Alsace de 4<sup>ème</sup> Division

Debout :

Jost François, Mosser André , Wolff, Untrau, Schreiber François, Beyler Dany Accroupis : Lantz François, Chalençon, Kopp Jean-Pierre, Schweitzer,

Kopp Raymond. Manque sur la photo : Krast

Equipe de la saison 1975-1976

Debout: Amann André (Président), Schreiber Marcel, Berger Raymond, Christ Louis, Contassot Paul, Buffler Michel, Schreiber Francois, Kling Antoine (arbitre) Accroupis: Schreiber Hubert, Keller Raymond, Kubler Francois, Willer Etienne, Mosser André, Dufour Yves