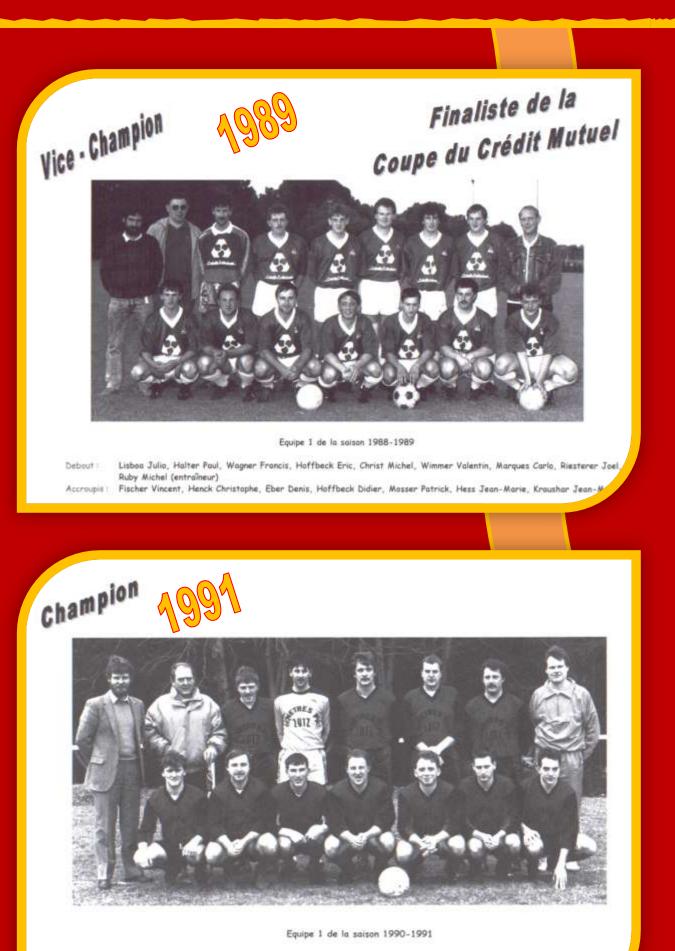

</sup> rang : Berger Raymond, Moritz Jean-René, Fischer André, Hoffbeck Eric

#### 2<sup>ème</sup> rang :

Hess Jean-Marie, Betsch Pascal, Bellusso Daniel, Eber Denis, Halter Jean-Pierre, Steimer Ernest (dirigeant),

#### 3<sup>ème</sup> rang :

Fritz René (sponsor), Halter Patrick, Le Cléach Pascal, Wimmer Valentin



Equipe 2 de la saison 1980-1981

#### Debout :

Burel Roland (Sponsor), Ott Robert (Maire), Beck, Kinder Dominique, Amann Philippe, Zeller Michel, Fischer Jean-Raymond, Vonville Jean-Charles

#### Accroupis :

Lantz Francois, Vonville Bernard, Kopp hubert, Kopp Raymond, Willer Etienne



#### Debout :

Eber Denis, Le cléach Pascal, Kaiser Alain, Betsch Pascal, Moritz René, Hess Jean-Marie

Accroupis : Bellusso Daniel, Wimmer Valentin, Fischer André, Burger André, Gilgemann



Debout: Fritz (Sponsor), Ruby Michel (entraîneur) Hoffbeck Michel, Wagner Francis, Kraushar Jean-Marie, Riesterer Joel, Hess Jean-Marie, Wimmer Valentin

Accroupis | Fischer Vincent, Eber Denis, Carlo Marques, Henck Christophe, Hoffbeck Didier, Mosser Patrick, Ruthmann Mar





Hoffbeck Didier (Dirigeant), Christ Louis, Hassenfratz Christian, Salmon Christophe, Halter Frédéric, Dietrich Christian, Abecassis Jean-Didier, Halter Patrick Accroupis: Heidt Thierry, Schmidt Thierry, Hertz Alexandre, Ravry Jean-Luc, Savoy Christophe, Strauch Christophe



Hertz Alexandre, Czerski André, Hess Jean-Marie, Christ Louis, Abecassis, Bonnert Jean-Luc Debout : Accroupis : Fischer Vincent, Thiebaut Eric, Savoy Christophe, Schmidt Thierry, Noto-Campanella Serge, Régal Christophe

# A suivre ....