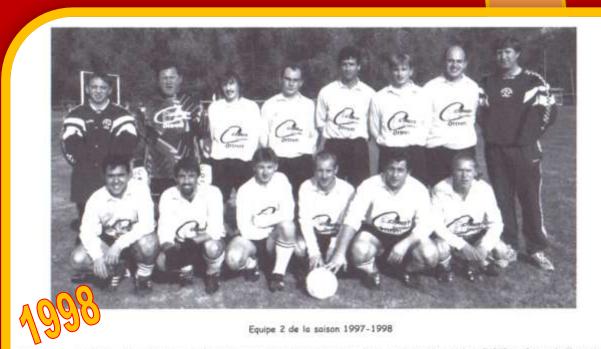

ick, Le Cléach Pascal, Wimmer Valentin



Equipe 2 de la saison 1980-1981

#### Debout :

Burel Roland (Sponsor), Ott Robert (Maire), Beck, Kinder Dominique, Amann Philippe, Zeller Michel, Fischer Jean-Raymond, Vonville Jean-Charles

#### Accroupis :

Lantz Francois, Vonville Bernard, Kopp hubert, Kopp Raymond, Willer Etienne



#### Debout :

Eber Denis, Le cléach Pascal, Kaiser Alain, Betsch Pascal, Moritz René, Hess Jean-Marie

Accroupis : Bellusso Daniel, Wimmer Valentin, Fischer André, Burger André, Gilgemann



Debout: Fritz (Sponsor), Ruby Michel (entraîneur) Hoffbeck Michel, Wagner Francis, Kraushar Jean-Marie, Riesterer Joel, Hess Jean-Marie, Wimmer Valentin

Accroupis | Fischer Vincent, Eber Denis, Carlo Marques, Henck Christophe, Hoffbeck Didier, Mosser Patrick, Ruthmann Mar





Hoffbeck Didier (Dirigeant), Christ Louis, Hassenfratz Christian, Salmon Christophe, Halter Frédéric, Dietrich Christian, Abecassis Jean-Didier, Halter Patrick Accroupis: Heidt Thierry, Schmidt Thierry, Hertz Alexandre, Ravry Jean-Luc, Savoy Christophe, Strauch Christophe



Hertz Alexandre, Czerski André, Hess Jean-Marie, Christ Louis, Abecassis, Bonnert Jean-Luc Debout : Accroupis : Fischer Vincent, Thiebaut Eric, Savoy Christophe, Schmidt Thierry, Noto-Campanella Serge, Régal Christophe

# A suivre ....