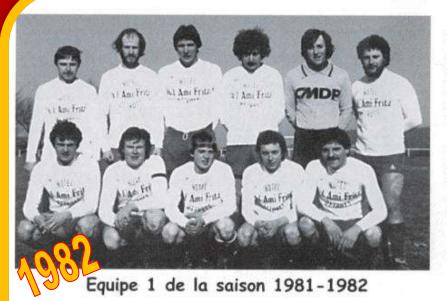

#### Debout :

Eber Denis, Le cléach Pascal, Kaiser Alain, Betsch Pascal, Moritz René, Hess Jean-Marie

Accroupis : Bellusso Daniel, Wimmer Valentin, Fischer André, Burger André, Gilgemann

Debout: Fritz (Sponsor), Ruby Michel (entraîneur) Hoffbeck Michel, Wagner Francis, Kraushar Jean-Marie, Riesterer Joel, Hess Jean-Marie, Wimmer Valentin