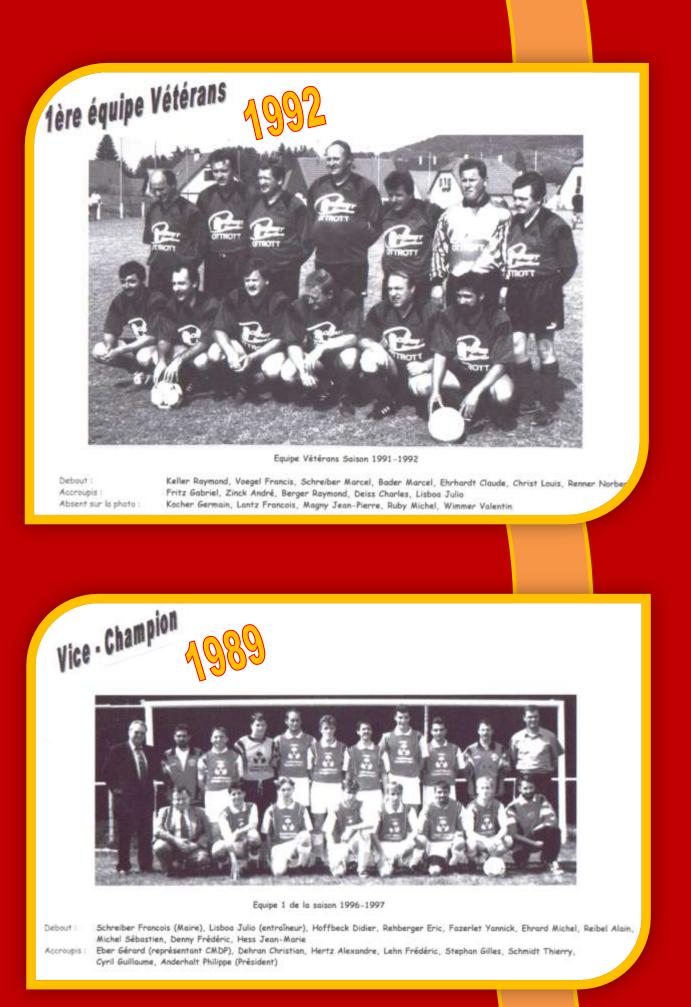

trick, Le Cléach Pascal, Wimmer Valentin



Equipe 2 de la saison 1980-1981

#### Debout :

Burel Roland (Sponsor), Ott Robert (Maire), Beck, Kinder Dominique, Amann Philippe, Zeller Michel, Fischer Jean-Raymond, Vonville Jean-Charles

#### Accroupis :

Lantz Francois, Vonville Bernard, Kopp hubert, Kopp Raymond, Willer Etienne



#### Debout :

Eber Denis, Le cléach Pascal, Kaiser Alain, Betsch Pascal, Moritz René, Hess Jean-Marie

Accroupis : Bellusso Daniel, Wimmer Valentin, Fischer André, Burger André, Gilgemann



Debout: Fritz (Sponsor), Ruby Michel (entraîneur) Hoffbeck Michel, Wagner Francis, Kraushar Jean-Marie, Riesterer Joel, Hess Jean-Marie, Wimmer Valentin

Accroupis | Fischer Vincent, Eber Denis, Carlo Marques, Henck Christophe, Hoffbeck Didier, Mosser Patrick, Ruthmann Mar





Hoffbeck Didier (Dirigeant), Christ Louis, Hassenfratz Christian, Salmon Christophe, Halter Frédéric, Dietrich Christian, Abecassis Jean-Didier, Halter Patrick Accroupis: Heidt Thierry, Schmidt Thierry, Hertz Alexandre, Ravry Jean-Luc, Savoy Christophe, Strauch Christophe



Hertz Alexandre, Czerski André, Hess Jean-Marie, Christ Louis, Abecassis, Bonnert Jean-Luc Debout : Accroupis : Fischer Vincent, Thiebaut Eric, Savoy Christophe, Schmidt Thierry, Noto-Campanella Serge, Régal Christophe

# A suivre ....