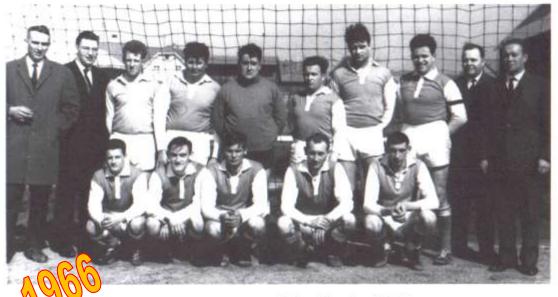

# Champion

Equipe de la saison 1966-67

Amann André, Halter Paul, Mosser André, Schaetzel André, Kopp Jean-pierre, Kopp Bernard, Debout : Halter Robert, Schreiber Francois, Host Charles, Krauss Joseph Accroupis : Kopp Raymond, Jost Francois, Lantz Francois, Wolf Marcel , Untrau Marcel