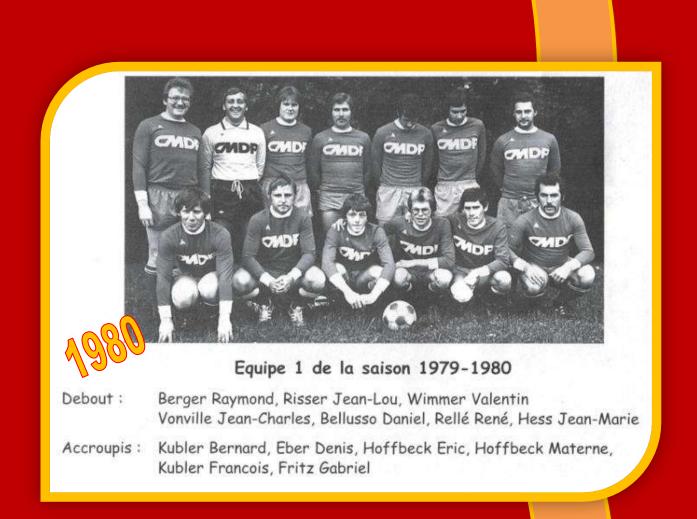

Roland, Wimmer Valentin, Schreiber Marcel, Schreiber Francois

Accroupis : Eber Denis, Keller Raymond, Kubler Francois, Bader Freddy, Fritz Gabriel

Equipe 1 de la saison 1980-1981