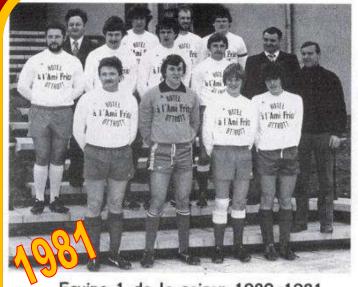

Roland, Wimmer Valentin, Schreiber Marcel, Schreiber Francois

Accroupis : Eber Denis, Keller Raymond, Kubler Francois, Bader Freddy, Fritz Gabriel

Equipe 1 de la saison 1980-1981