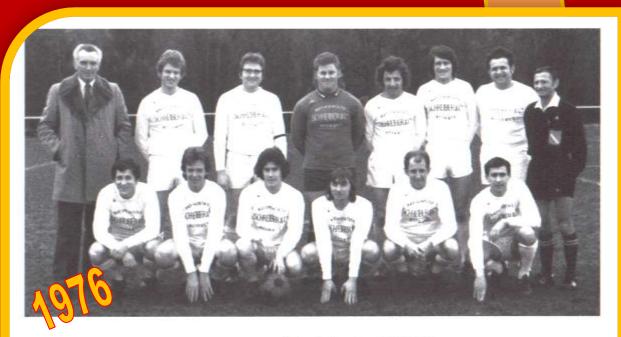

Kopp Raymond. Manque sur la photo : Krast

Equipe de la saison 1975-1976

Debout: Amann André (Président), Schreiber Marcel, Berger Raymond, Christ Louis, Contassot Paul, Buffler Michel, Schreiber Francois, Kling Antoine (arbitre) Accroupis: Schreiber Hubert, Keller Raymond, Kubler Francois, Willer Etienne, Mosser André, Dufour Yves