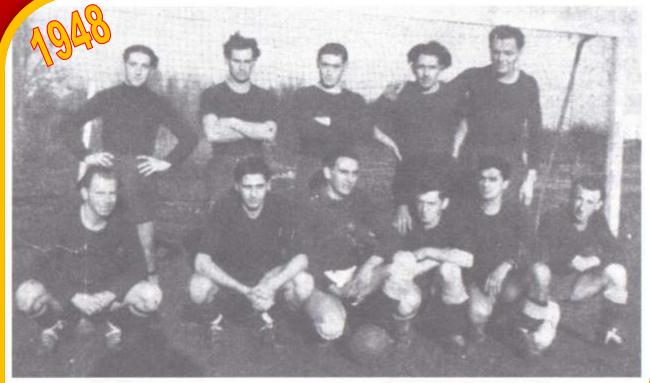

# Les équipes au fil du temps...

Equipe de la saison 1947-1948

Debout : Jamet, Mousquet, Bedell, Steyer P. Gyss Accroupis : Zuber, Hassenfratz, Amann, Kraushar, Tourne, Eber

Equipe de la saison 1950-1951