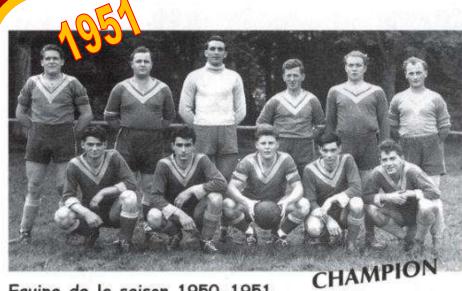

# Les équipes au fil du temps...

Equipe de la saison 1947-1948

Debout : Jamet, Mousquet, Bedell, Steyer P. Gyss Accroupis : Zuber, Hassenfratz, Amann, Kraushar, Tourne, Eber

Equipe de la saison 1950-1951

Debout : Wimmer Norbert, Host Charles, Amann André, Kraushar Antoine, Krauss Joseph, Ritter Alphonse

Accroupis : Halter Jean-Pierre, Halter Jérôme, Esslinger Jeannot, Krauss A, Striebel

Equipe de la saison 1955-56