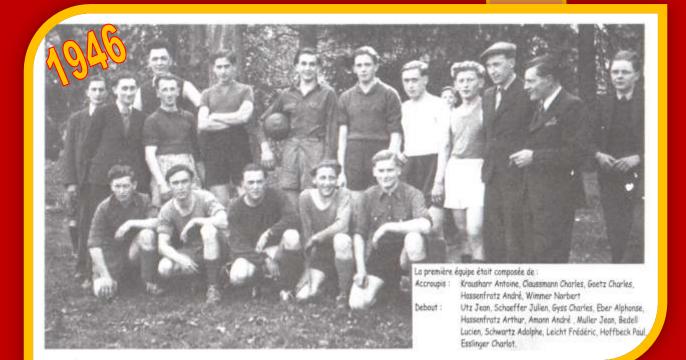

### Historique de

## L'Association Sportive d'Ottrott

**1945-....** 

# Les équipes au fil du temps...









Equipe de la saison 1947-1948

Debout : Jamet, Mousquet, Bedell, Steyer P. Gyss Accroupis : Zuber, Hassenfratz, Amann, Kraushar, Tourne, Eber



Equipe de la saison 1950-1951

Debout : Wimmer Norbert, Host Charles, Amann André, Kraushar Antoine, Krauss Joseph, Ritter Alphonse

Accroupis : Halter Jean-Pierre, Halter Jérôme, Esslinger Jeannot, Krauss A, Striebel



Equipe de la saison 1955-56

Debout : Halter Francois, Wimmer Norbert, Maurer, Amann André, Eck Hubert, Lang Paul

Accroupis : Kraushar Antoine, Schmitt, Ritter Alphonse, De Caro, Keller Lucien



Debout : Halter Robert, Mosser André, Schweitzer Charles, Schreiber Francois, Halter Jérome, Krauss Josep Accroupis : Lantz François, Legoll Francois, Jost Francois, Esslinger Jeannot, Schaetzel Roland



Equipe de la saison 1961-62