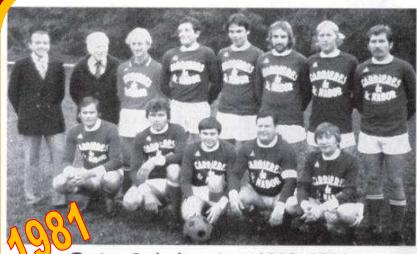

#### 3<sup>ème</sup> rang :

Fritz René (sponsor), Halter Patrick, Le Cléach Pascal, Wimmer Valentin

Equipe 2 de la saison 1980-1981

#### Debout :

Burel Roland (Sponsor), Ott Robert (Maire), Beck, Kinder Dominique, Amann Philippe, Zeller Michel, Fischer Jean-Raymond, Vonville Jean-Charles

#### Accroupis :

Lantz Francois, Vonville Bernard, Kopp hubert, Kopp Raymond, Willer Etienne